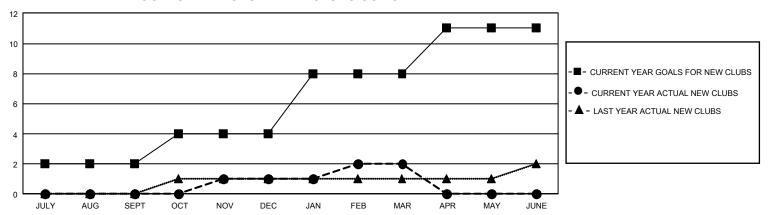

## GOALS AND ACTUAL NEW CLUBS CUMULATIVE

## GMT Constitutional Area 5 - J, Group J

REPORT DOES NOT INCLUDE CLUBS IN UNDISTRICTED AREAS.

| Clubs                 |               |           |               |    |  |  |  |
|-----------------------|---------------|-----------|---------------|----|--|--|--|
| RESULTS FOR 2021-2022 |               |           |               |    |  |  |  |
| QUARTER               | NEW CLUB GOAL | NEW CLUBS | DROPPED CLUBS | [  |  |  |  |
| JULY/AUG/SEPT         | 6             | 0         | 0             | IJ |  |  |  |
| OCT/NOV/DEC           | 6             | 1         | 2             | c  |  |  |  |
| JAN/FEB/MAR           | 12            | 1         | 2             | J  |  |  |  |
| APR/MAY/JUNE          | 9             | 0         | 0             | Α  |  |  |  |