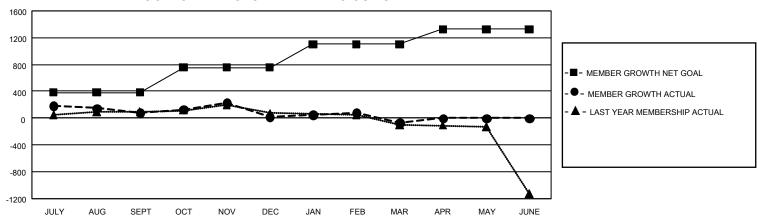

## GOALS AND ACTUAL MEMBERS CUMULATIVE

| DROPPED CLUBS: 4 |       | 483 CLUBS OF 771 ADDED 1<br>OR MORE NEW MEMBERS | GENDER DISTRIBUTION                 |                 |
|------------------|-------|-------------------------------------------------|-------------------------------------|-----------------|
|                  |       |                                                 | MALE                                | 21,795 (78.83%) |
|                  |       |                                                 | FEMALE                              | 5,851 (21.16%)  |
| DROPPED MEMBERS  |       |                                                 | NON BINARY                          | 0 (0.00%)       |
| DECEASED         | 175   |                                                 | PREFER NOT TO ANSWER                | 1 (0.00%)       |
| CLUB CANCELLED   | 18    |                                                 | TOTAL FAMILY UNIT MEMBERS 7,4       |                 |
| OTHER            | 1,237 | CLICK HERE FOR                                  |                                     | ,               |
| TOTAL            | 1,430 | CUMULATIVE MEMBERSHIP  DATA                     | FAMILY MEMBERS PAYING HALF DUES 4,1 |                 |

| Members               |                          |                         |                                              |  |  |  |  |  |
|-----------------------|--------------------------|-------------------------|----------------------------------------------|--|--|--|--|--|
| RESULTS FOR 2021-2022 |                          |                         |                                              |  |  |  |  |  |
| QUARTER ME            | EMBER GROWTH NET<br>GOAL | MEMBER GROWTH<br>ACTUAL | DROPPED MEMBERS ACTUAL (including transfers) |  |  |  |  |  |
| JULY/AUG/SEPT         | - 381                    | 583                     | 463                                          |  |  |  |  |  |
| OCT/NOV/DEC           | 375                      | 460                     | 508                                          |  |  |  |  |  |
| JAN/FEB/MAR           | 345                      | 394                     | 459                                          |  |  |  |  |  |
| APR/MAY/JUNE          | 225                      | 0                       | 0                                            |  |  |  |  |  |